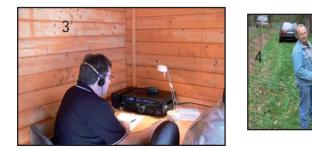

Special thanks to Günther -DC2RK- and his xyl Hilde for their great hospitality. 73, 44, Team DA0CW/p

- 1. Manfred -DF6EX- and Xaver -DK4RM-
- 2. The QSL for this activity, thanks to Heinz -DL7RAG- for the QSL-work
- 3. Manfred -DF6EX- operating mainly SSB
- 4. Günther -DC2RK- thanks for offering the QTH
- 5. Xaver -DK4RM- operating mainly CW