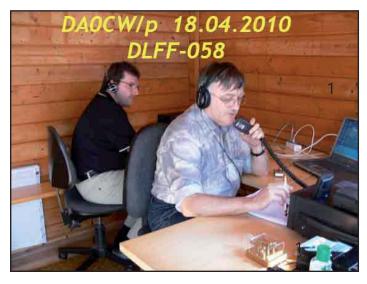

## Activation Nature Park Fichtelgebirge DLFF-058 18.april 2010

A group of members from the DARC-Ortsverband Stiftland, DOK: U23 made their first DLFFactivation at april, 18 2010. As location we selected Neusorg. Operaters: Manfred -DF6EX- and Xaver -DK4RM-