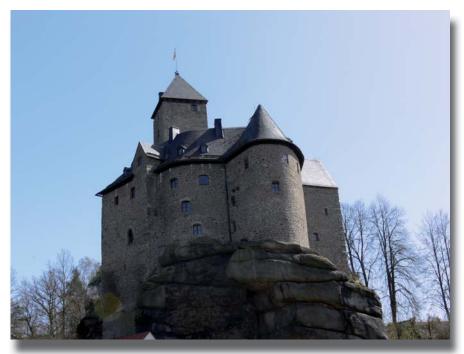

## Activation Castle of Falkenberg june 2011

At the end of 2010 I moved my QTH from Waldsassen to Falkenberg. Falkenberg is a small town with about 1000 inhabitants. When I'm looking out of the living-room-window, I have a direct view to the Castle of Falkenberg which

numbers. Together with the club-members we sorted out some qualifying identities and started with 16 castles around north-eastern bavaria. After our first successful castle activation in may I started to do some activation from my "home-castle" in june. It should be also a possibility for some equipment-checks for the coming activities. Altogether 470 QSOs were logged with DA0CW/p. Nearby this activity also around 500 contacts had been made from DL-02335 with DF6EX. So finally it will be an easy castle to get also in the future because with DL5RM Hans and DF6EX Manfred two hams living in a distance of less than 500 meters away from the castle and will hand out this counter in the future. The history of the castle starts in the 12th century and with a lot of changes in its ownership. Finally in 2009 the town of Falkenberg buyed the

castle. If you want to know more about just check http://www.markt-falkenberg.de for further details or give the town a visit when you are in the area. When you go through the small roads and have a look from nearly everywhere to the pretty nice castle

DL-02335

on top of the stonehill.

Beside this the area is also famous for their bearspecialities.

All QSOs will be confirmed via bureau.