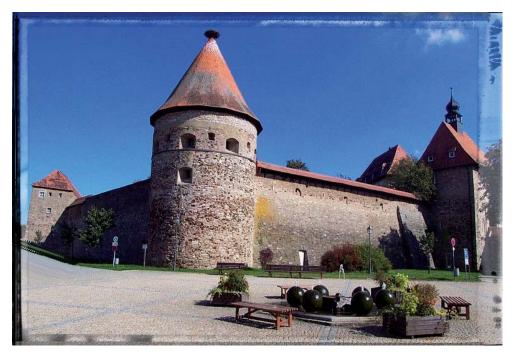

## DP7COTA 06.april 2012 DL-03142 FBN-314 The Castle of Hohenberg

The Castle of Hohenberg is located high above the area called "Egertal". Hohenberg is located closed to the border of czech republic. Together with the Plassenburg in Kulmbach Hohenberg was the most important castle in the area Brandenburg-Klumbach-Bayreuth and was an important strategic part on the way to bohemia. The main-parts of the castle were built around the 15th and 16th century. Additional defense walls were added in the 17th century. After the 30 years war the castle lost its strategic importance. In the 20th century most of the destructions were rebuild and the castle meanwhile has a new function as youth hostel and an educational institution with documentations about the borderline. On april 06, I was in the area for some WFF-documentation and decided to take some equipment with me

Castle of Hohenberg DL-03142 FBN-314

and to make a short stop for this castle.

However this time nothing was functional and I had my castle-Waterloo this day.

With a large solar complex not to o far away I had extreme noises coming in a regular time-frame again and again. Also the selection of the antenna was not optimal. I took only the Outbacker-mobile-antenna with me and this antenna often works well, but from time to time it doesn't of course depending from the underground.