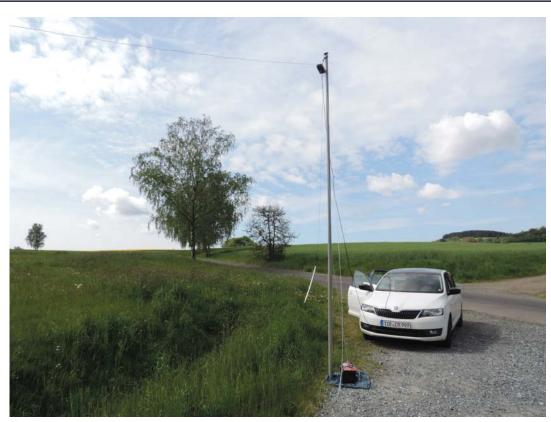

Location was near the Steinwald-bikeway and very silent before a tractor appeared.

We started at 0719 UTC with IW2ETR as the first station. We spent most of the activity on 40 Meter SSB, did some short attempts on 20 but not too successful. Propagation were bad there and band was very silent. So major activity happened on 7 MHz. We got 165