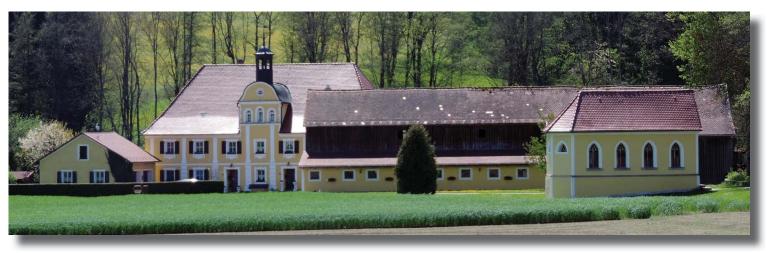

DAØWCA - 21.05.2016 Castle Drahthammer + Castle Grötschenreuth in Nature-Park Steinwald DLFF-0119 DL-02829 + DL-04950

Castle Drahthammer At german castle day 2013 we were active from the castle Grötschenreuth DL-02829. Found later out that there is also the Castle Drahthammer DL-04950 not too far away. So we selected this time a location qualifying for both castles.

Castle Drahthammer was built between 1745 and 1750. Castle is in private ownership and can't be visited. In 2013 we made 215 contacts from here. Castle Grötschenreuth is directly inside the small village and Castle Drahthammer is at the outer edge were we set up our camp.