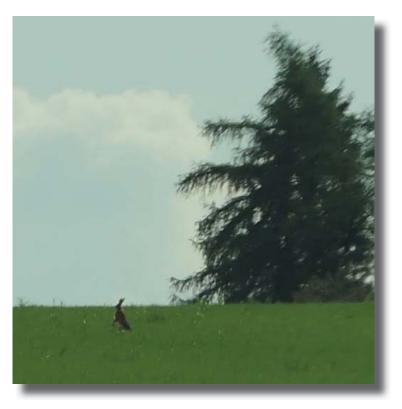

Final result of the activity 237 contacts, which are already confirmed for both references and DLFF as well.

Again this time we had some rabbits as visitors on the nearby field.

73, 44, 11 see you next time Manfred DF6EX