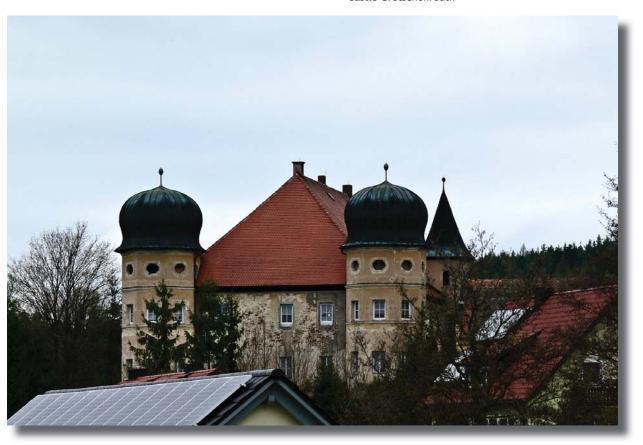

DAØWCA - 21.05.2016 Castle Drahthammer + Castle Grötschenreuth in Nature-Park Steinwald DLFF-0119 DL-02829 + DL-04950

Castle Drahthammer At german castle day 2013 we were active from the castle Grötschenreuth DL-02829. Found later out that there is also the Castle Drahthammer DL-04950 not too far away. So we selected this time a location qualifying for both castles.

Castle Drahthammer was built between 1745 and 1750. Castle is in private ownership and can't be visited. In 2013 we made 215 contacts from here. Castle Grötschenreuth is directly inside the small village and Castle Drahthammer is at the outer edge were we set up our camp.