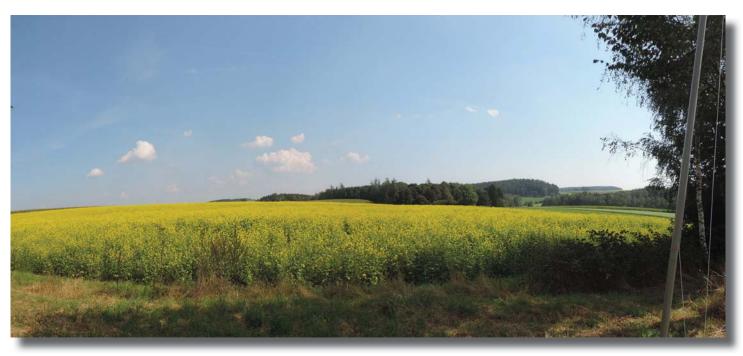

We started at sunday morning and when finally found an acceptable location, operation began at 0821 with EA-3HUX as first contact. It was not too warm however sun was shining extreme and with the yellow field beside the car it was a pretty nice autumn scenery. 28 countries could be worked. Top 3 as usual Germany with 40, Italy with