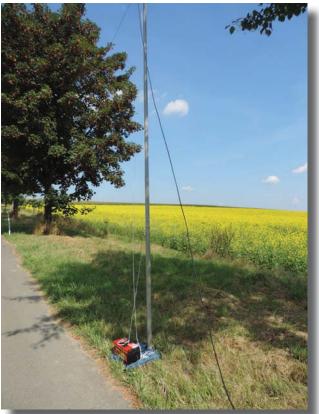

We started at sunday morning and when finally found an acceptable location, operation began at 0821 with EA-3HUX as first contact. It was not too warm however sun was shining extreme and with the yellow field beside the car it was a pretty nice autumn scenery. 28 countries could be worked. Top 3 as usual Germany with 40, Italy with