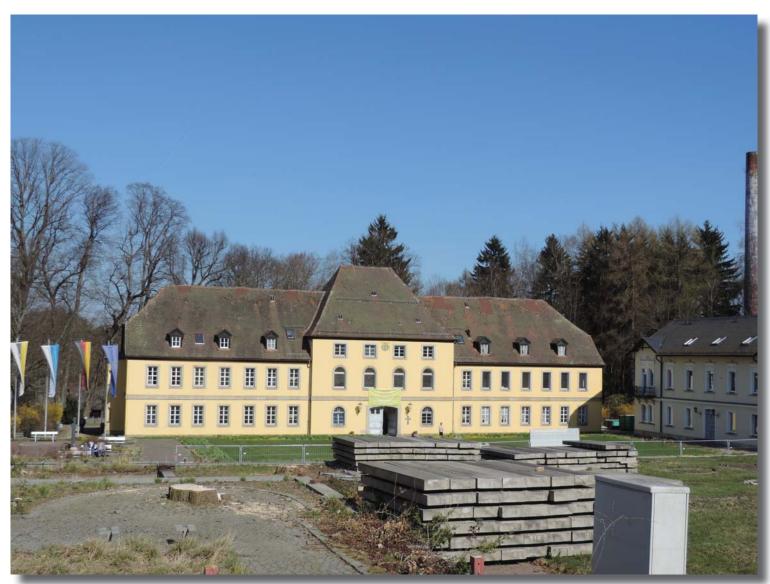

## DAØWCA - 11.09.2016

Castle Alexandersbad WCA DL-03144 COTA FBN-316 Nature Park Fichtelgebirge DLFF-0058

Castle Alexandersbad was built in the 18th century. The dedection of the spa in the town Bad Alexandersbad in the 17th century was more or less an accident. They sold the water at first to fill up the empty cash box but then detected the importance and moved the small village into a health resort were the castle made the middle of. Meanwhile it 's the center for osteopath which use the building to work and to heal up the people.