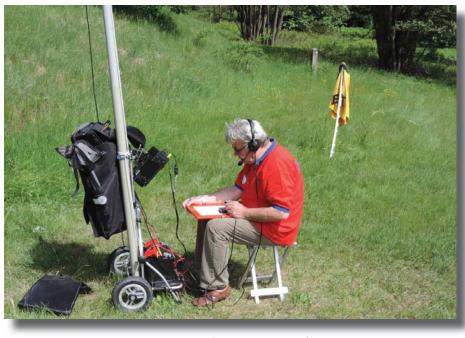

## DN5CQ/p-DAØCW/p-OK8WFF-DL/OK8WFF-PA/DJ2OS

Project Green 1000 at 20.05.2018 from DLFF-Ø216-DLFF-Ø343-OKFF-0412-PAFF-ØØ75-PAFF-ØØ76

Karl DL1JKK as DL/OK8WFF from DLFF-Ø343

nel with him.

Around 1130 UTC we made QRT in OK and decided to take a short trip to saxonia.