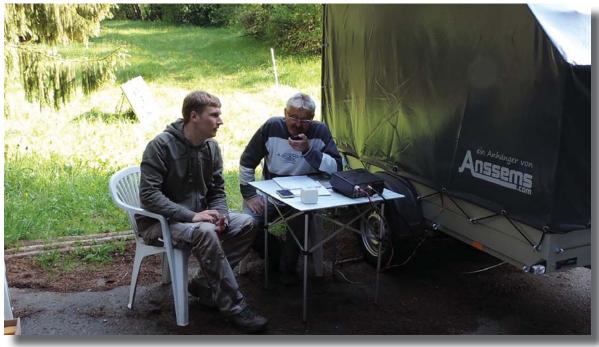

the green border to czech republic with a wooden-trail

could hire for this trip also Karl DL1JKK, orginally it was planned that Peter DJ2OS probably take part, but at this date, he was in holiday and instead he participated from his holiday location with the activation from two dutch WWFF-areas. From the bavarian side Konrad DH6RAE, Felix DE3DKW and Manfred DF6EX took part. We reached the parking area directly in DLFF-Ø216 around 7 in the morning and built up the base station near the parking place, equipped with solar power. Karl and Manfred moved with the trolly, the round 500 meters to OK and installed there the second station.

## DN5CQ/p-DAØCW/p-OK8WFF-DL/OK8WFF-PA/DJ2OS

Project Green 1000 at 20.05.2018 from DLFF-Ø216-DLFF-Ø343-OKFF-0412-PAFF-ØØ75-PAFF-ØØ76

Karl DL1JKK as DL/OK8WFF from DLFF-Ø343

nel with him.

Around 1130 UTC we made QRT in OK and decided to take a short trip to saxonia.