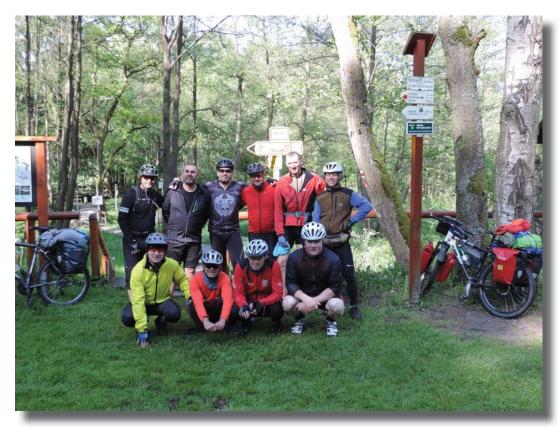

also visited by an incredible number of biker and hiker during the whole day. Complete groups arrived, as there is a meeting-point for several bike and walkways in various directions of the countries. Peter PA/DJ2OS contacted who us also, was after his opening activity from PAFF-ØØ75 with the handcar on the way to PAFF-