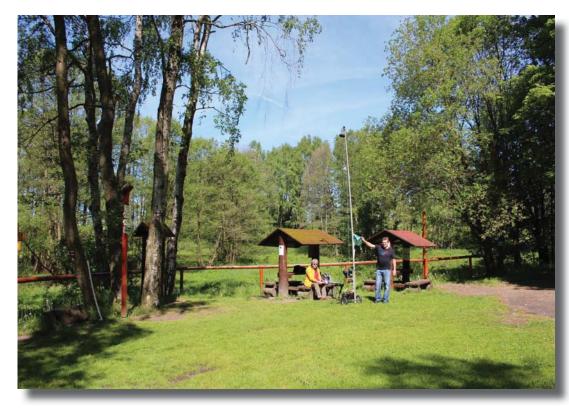

the green border to czech republic with a wooden-trail

could hire for this trip also Karl DL1JKK, orginally it was planned that Peter DJ2OS probably take part, but at this date, he was in holiday and instead he participated from his holiday location with the activation from two dutch WWFF-areas. From the bavarian side Konrad DH6RAE, Felix DE3DKW and Manfred DF6EX took part. We reached the parking area directly in DLFF-Ø216 around 7 in the morning and built up the base station near the parking place, equipped with solar power. Karl and Manfred moved with the trolly, the round 500 meters to OK and installed there the second station.

Propagations were during the whole day very changeable. We started with a good pile up in OK and then it dried out very quickly. So finally you had to move between the bands and try, whats working at the moment at the best. Had also a nice opening on 30 meters were also VK was possible but then again phases, were almost every frequency was not too productive. The areas were