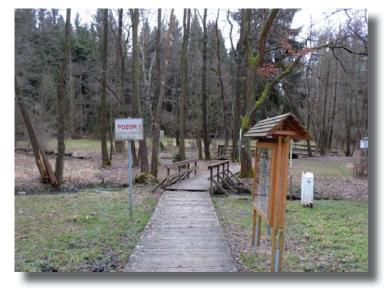

We found an area which appeared to be good for such a project. The three country corner formed in earlier years the border area for BRD, DDR and this time CSSR. Against the barbed wire along the areas in the late eightees you can cross

meanwhile all areas without any handycap by foot/bike etc. The area is also covered by three different nature reserves. On the bavarian side DLFF-0216, on the saxonian side DLFF-0343 and on the czech side OKFF-0412. We

the green border to czech republic with a wooden-trail

could hire for this trip also Karl DL1JKK, orginally it was planned that Peter DJ2OS probably take part, but at this date, he was in holiday and instead he participated from his holiday location with the activation from two dutch WWFF-areas. From the bavarian side Konrad DH6RAE, Felix DE3DKW and Manfred DF6EX took part. We reached the parking area directly in DLFF-Ø216 around 7 in the morning and built up the base station near the parking place, equipped with solar power. Karl and Manfred moved with the trolly, the round 500 meters to OK and installed there the second station.