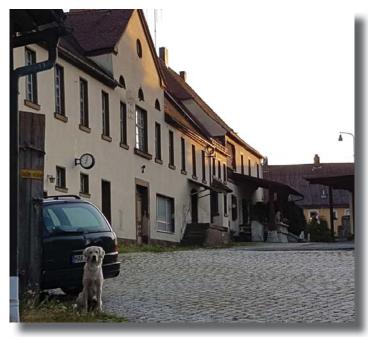

## DR1ØWCA 22.08.2019 Nature Park Fichtelgebirge DLFF-0058 Castle Brand DL-03147

inside-view with the "watchdog"

Some short openings produced a series of contacts and then again everything was over for minutes.