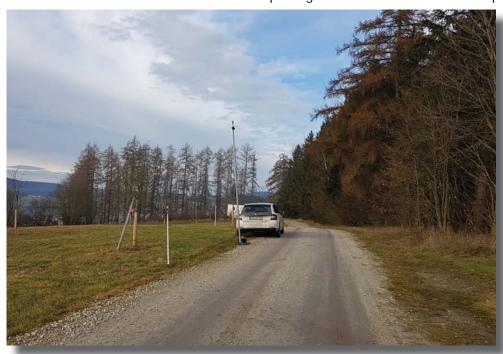

Location on top of Kalvarienberg behind a small chappel

activated 60 castles this year, thanks to the whole team from our local radio-club.

scoring country this day was again italy with 32 contacts, followed by germany 27 and poland 17 but close behind around the same level were belgium, england, france and spain, so very balanced that day. Altogether 211 contacts made it into the log out of 32 DXCC countries. 8 P2P contacts could be finalized.