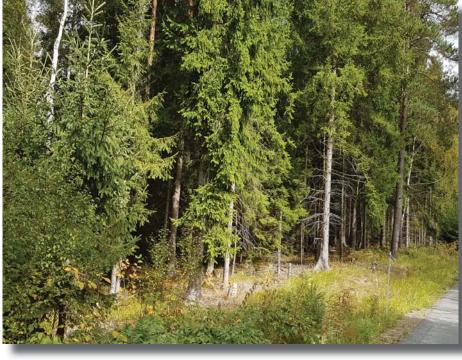

## DL/OK8WFF/p 19.09.2019 Nature Reserve Am alten Floßgraben DLFF-0489

short-time-shack

Nature Reserve "Am alten Floßgraben" is also in the village Muldenhammer and located directly on the opposite-side from DLFF-0490 along the main-road through the village.

When the feet getting colder and conditions bader, we decided for a quick jump into the nearby area on the other side of the road.

Everything was only provisoric packed on the backseat and we were checking for a fast way to do some add-on activity from DLFF-0489.