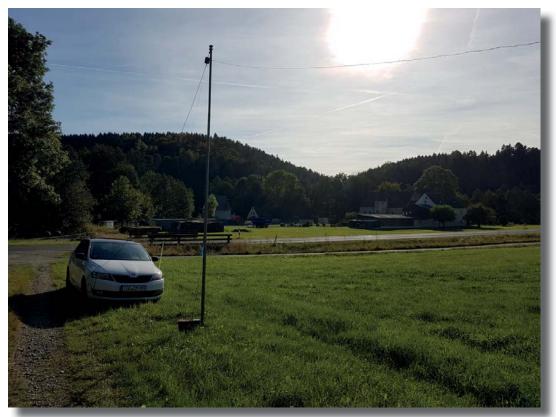

Hopfau DL-05185. Checked a small field way which leads into the wood beside the very busy road and could work there without disturbing anybody.

Activity was again after work, so reached the area a few minutes before 1400 UTC, after quick setup was at 1411 in the air with DM3WO/m as first caller.

The first hour with excellent conditions and around 160 contacts in the log.

20 meters was not so effective that day. Moved several times between CW and SSB however poor condiitions there

Best performance again on 40 meters, had there also a very good opening in CW with a great pile-up.