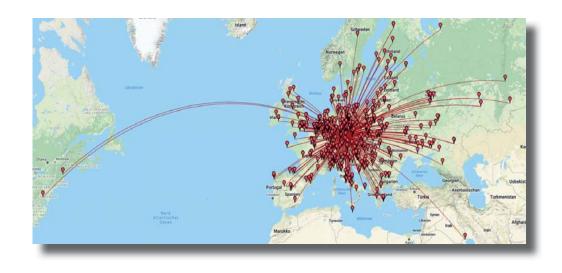

Altogether exactly 300 contacts were done. 1. Germany (84) 2. Italy (30) 3. Poland (29) 4. France (18) 5. England, europ. Russia, Ukraine (13)

74 CW contacts vs 226 SSB-QSO

73,44,11 Manfred DF6EX Team DAØCW Ortsverband Stiftland - virtueller OV für WWFF u. COTA-Freunde