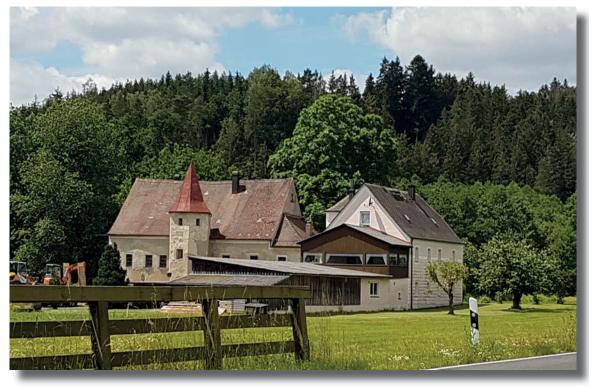

## 01.10.21 DP44WCA

Naturepark Steinwald DLFF-0119 Castle Grötschenreuth DL-02829 Castle Hopfau DL-05185

After several activities from the area of naturepark Steinwald this year, there was still a white piece on the map, the castle of Hopfau DL-05185, which was never active before. The building itself is not in a good condition and dates back to the 14th century.

Hopfau is just a few hundred meters behind the small village of Grötschenreuth where I made also earlier this year an activity from DLFF-0578. So also this time I was in gualifying di-

stance of Castle Grötschenreuth DL-02829 and directly on the opposite-side of the road with a view to Castle

Hopfau DL-05185. Checked a small field way which leads into the wood beside the very busy road and could work there without disturbing anybody.

Activity was again after work, so reached the area a few minutes before 1400 UTC, after quick setup was at 1411 in the air with DM3WO/m as first caller.