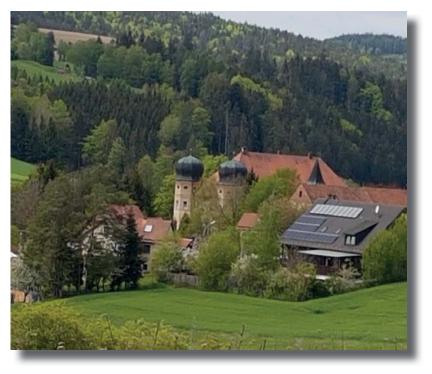

## 01.10.21 DP44WCA

Naturepark Steinwald DLFF-0119 Castle Grötschenreuth DL-02829 Castle Hopfau DL-05185

After several activities from the area of naturepark Steinwald this year, there was still a white piece on the map, the castle of Hopfau DL-05185, which was never active before. The building itself is not in a good condition and dates back to the 14th century.

Hopfau is just a few hundred meters behind the small village of Grötschenreuth where I made also earlier this year an activity from DLFF-0578. So also this time I was in gualifying di-

stance of Castle Grötschenreuth DL-02829 and directly on the opposite-side of the road with a view to Castle

Hopfau DL-05185. Checked a small field way which leads into the wood beside the very busy road and could work there without disturbing anybody.

Activity was again after work, so reached the area a few minutes before 1400 UTC, after quick setup was at 1411 in the air with DM3WO/m as first caller.