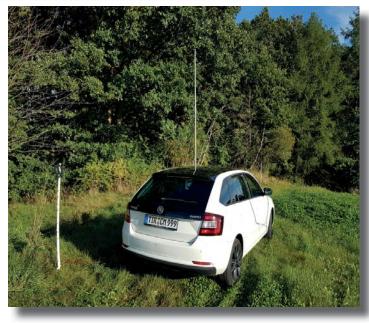

## Wondrebaue westl. Tirschenreuth DLFF-0801 Castle Falkenberg DL-02335

As the last activity was not too promising in the morning hours, this time tried again the late afternoon propagation. All weekends covered by contest-activities so my trip into Wondrebaue happened after work. Arrived there at around 1400 UTC and the area appeared in beatuiful sunshine. The way to the location where I was also active last time was accessable after some rainfalls in the past. The castle Falkenberg is not

visible from there as there is a hill between however is in qualifying distance. Started at 1422 UTC with F5LWF as first station in the log. Soon found out that the afternoon conditions were much better than a few days before from DLFF-0803 in the morning. Also the propagation in general improved extreme. This time the top 3 countries were: 1. Germany (63) 2. Italy (45) 3. Poland (39)

As conditions were so nice tried to extend the stay as long as possible.

In total was 2 hours, 24 minutes in the air.

310 contacts with 36 countries made it into the log. 20 meters was still poor and only 22 contacts there, remaining 288 on 40.

Mode-split this time 75 contacts in CW, 235 in phone.

Team DAØCW/p

www.u23.de

www.grz.com/db/da0cw

Activities from nature-parks, nature-reserves, nature-monuments and castles with green power under the calls: