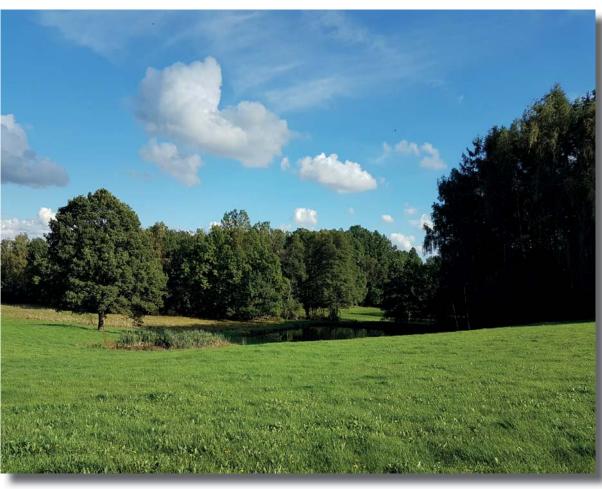

## Wondrebaue westl. Tirschenreuth DLFF-0801 Castle Falkenberg DL-02335

As the last activity was not too promising in the morning hours, this time tried again the late afternoon propagation. All weekends covered by contest-activities so my trip into Wondrebaue happened after work. Arrived there at around 1400 UTC and the area appeared in beatuiful sunshine. The way to the location where I was also active last time was accessable after some rainfalls in the past. The castle Falkenberg is not

visible from there as there is a hill between however is in qualifying distance. Started at 1422 UTC with F5LWF as first station in the log. Soon found out that the afternoon conditions were much better than a few days before from DLFF-0803 in the morning. Also the propagation in general improved extreme. This time the top 3 countries were: 1. Germany (63) 2. Italy (45) 3. Poland (39)