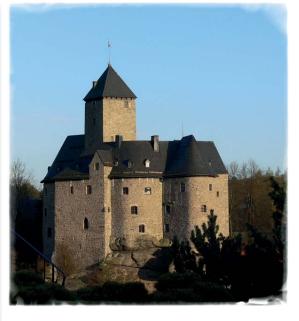

## Wondrebaue westl. Tirschenreuth DLFF-0801 Castle Falkenberg DL-02335

As the last activity was not too promising in the morning hours, this time tried again the late afternoon propagation. All weekends covered by contest-activities so my trip into Wondrebaue happened after work. Arrived there at around 1400 UTC and the area appeared in beatuiful sunshine. The way to the location where I was also active last time was accessable after some rainfalls in the past. The castle Falkenberg is not

visible from there as there is a hill between however is in qualifying distance. Started at 1422 UTC with F5LWF as first station in the log. Soon found out that the afternoon conditions were much better than a few days before from DLFF-0803 in the morning. Also the propagation in general improved extreme. This time the top 3 countries were: 1. Germany (63) 2. Italy (45) 3. Poland (39)