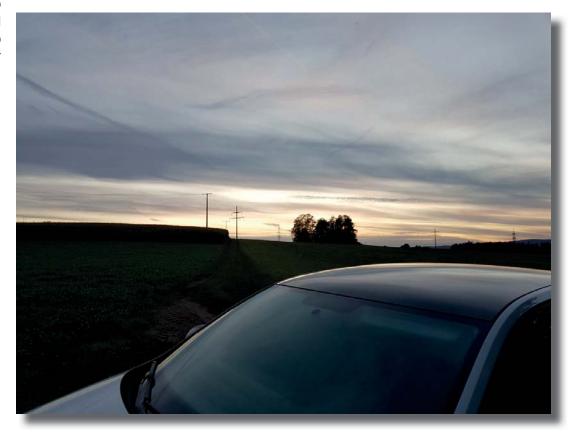

## Wondrebaue westl. Tirschenreuth DLFF-0801 Castle Falkenberg DL-02335

Only the end was then a bit in hurry. Darkness behind the trees appeared so quickly

that I really had to do to get everything in good condition together. Also the windows of the car started to freeze a bit, so time to leave.

My equipment for the next trips was updated with more light :-)

Thanks for calling in and cuagn soon.

73,44,11 Manfred DF6EX Team DAØCW Ortsverband Stiftland virtueller OV für WWFF u. COTA-Freunde

www.u23.de dlff.winqsl.com