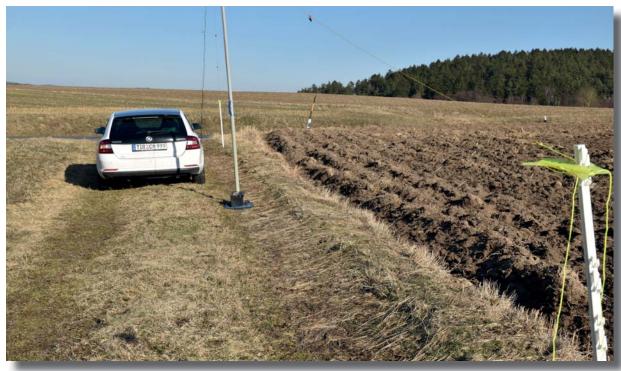

### Naturepark Fichtelgebirge Castle Thierstein DL-03145

On tuesday, march 01 started in the second half of the afternoon for a short trip in the nearby nature-park Fichtelgebirge DLFF-0058.

This time under the castle from Thierstein DL-03145. After antenna-setup two women with horses appeared on the other side of the road. The horses were very shy, when they saw the yellow line from the antenna-end.

So finally started in the air at 1358 UTC with PA2CVD as first station calling. After his spot appeared in the cluster, a tremendous pile-up started.

Again excellent conditions on short distance so lot of german, austrian and czech-stations could be logged.

Temparature sometimes went up till 8

degrees, so first time pretty warm in the car, as through the glass-roof a lot of warm sunshine came in. After

Team DAØCW/p

www.u23.de

www.grz.com/db/da0cw

Activities from nature-parks, nature-reserves, nature-monuments and castles with green power under the calls: