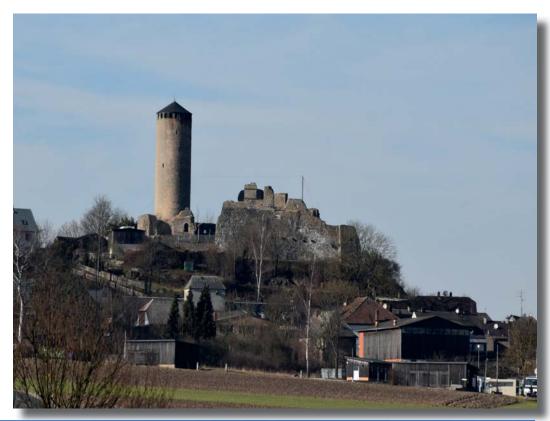

### Naturepark Fichtelgebirge Castle Thierstein DL-03145

On tuesday, march 01 started in the second half of the afternoon for a short trip in the nearby nature-park Fichtelgebirge DLFF-0058.

This time under the castle from Thierstein DL-03145. After antenna-setup two women with horses appeared on the other side of the road. The horses were very shy, when they saw the yellow line from the antenna-end.

# Naturepark Fichtelgebirge Castle Thierstein DL-03145

working down the stations on 40 meters moved to 20 meters at first in phone and later in CW.

Good conditions this time also to north america. Several US-stations and canadastations made it into the log.