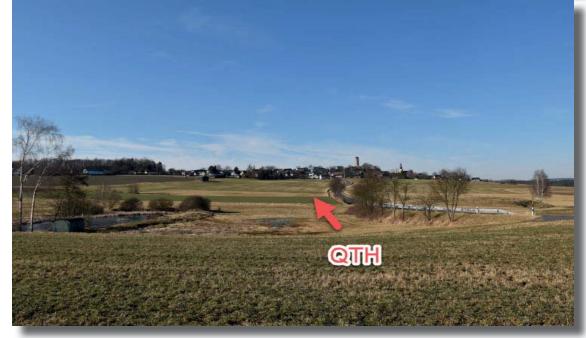

### Naturepark Fichtelgebirge Castle Thierstein DL-03145

On tuesday, march 01 started in the second half of the afternoon for a short trip in the nearby nature-park Fichtelgebirge DLFF-0058.

This time under the castle from Thierstein DL-03145. After antenna-setup two women with horses appeared on the other side of the road. The horses were very shy, when they saw the yellow line from the antenna-end.

# Naturepark Fichtelgebirge Castle Thierstein DL-03145

working down the stations on 40 meters moved to 20 meters at first in phone and later in CW.

Good conditions this time also to north america. Several US-stations and canadastations made it into the log.