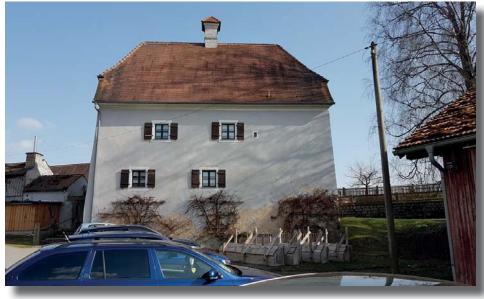

## 16.04.22 DP44WCA

Nature Park Steinwald DLFF-0119
Castle Thumsenreuth DL-02809
Castle Erlhammer DL-05184

Another sunny day in april, this time again in Nature-Park Steinwald DLFF-0119.

In a wood behind the castle of Thumsenreuth was the location for the station.