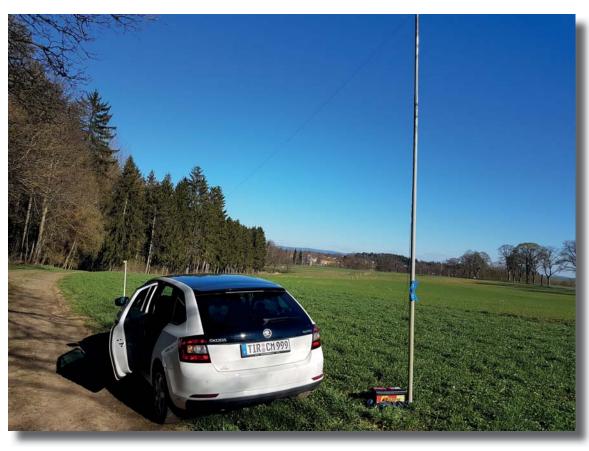

## 16.04.22 DP44WCA

Nature Park Steinwald DLFF-0119
Castle Thumsenreuth DL-02809
Castle Erlhammer DL-05184

Another sunny day in april, this time again in Nature-Park Steinwald DLFF-0119.

In a wood behind the castle of Thumsenreuth was the location for the station.

Around three hours activity with a total of 307 contacts into 28 countries.

63 in CW and 244 in SSB.

Again only small numbers on 30 and 20 meters. Most contacts on

73,44,11 Manfred DF6EX Team DAØCW DP44WCA OK8WFF