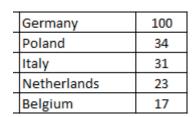

Around three hours activity with a total of 307 contacts into 28 countries.

63 in CW and 244 in SSB.

Again only small numbers on 30 and 20 meters. Most contacts on

73,44,11 Manfred DF6EX Team DAØCW DP44WCA OK8WFF