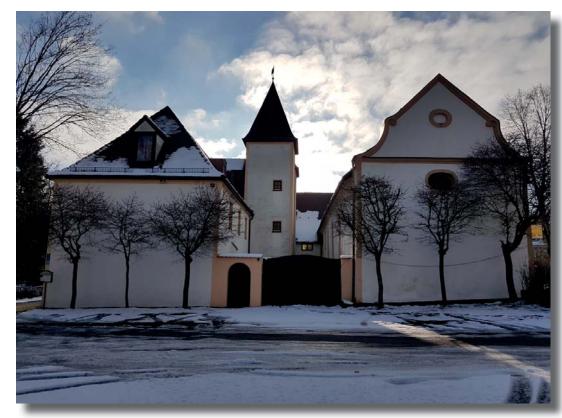

## Naturepark Steinwald DLFF-0119 Castle Fuchsmühl DL-04225

Again an icy-feet-operation however with beautiful landscape all around.

Could finally stay for almost 2,5 hours in the car.

Total number of contacts this time 227 with 219 different stations.