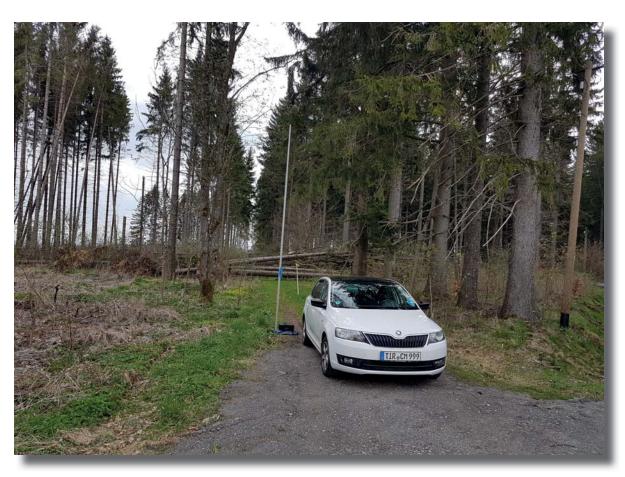

## Nature-Park Steinwald DLFF-0119 Castle Poppenreuth DL-04945

This time poor conditions and again lot of contest-activities. My usual place was not available so moved into the wood above Poppenreuth.

197 contacts in 2 hours operating-time could be done.