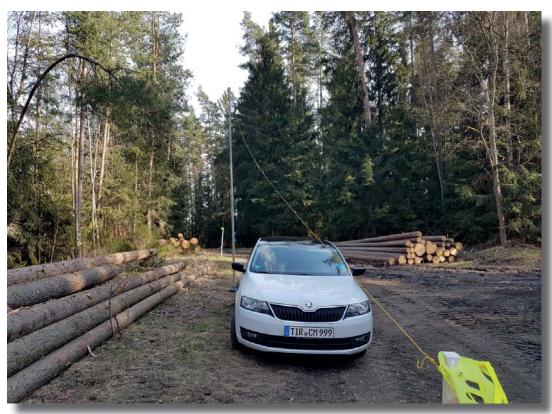

## **NSG Egertal bei Neuhaus DLFF-0305**

Last days of activity with DP44WCA started.

Another after-worktrip brought me to DLFF-0305.

In the middle of the wood settled the station and started at 1431 UTC.