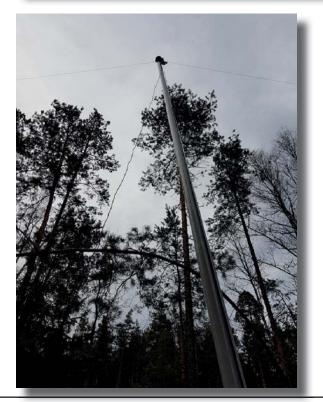

## **NSG Egertal bei Neuhaus DLFF-0305**

Last days of activity with DP44WCA started.

Another after-worktrip brought me to DLFF-0305.

In the middle of the wood settled the station and started at 1431 UTC.