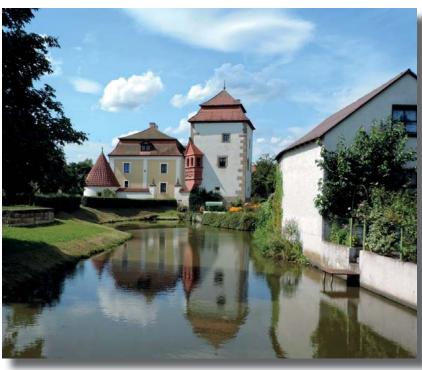

## 15.04.22 DP44WCA

NSG Heidenaab, Creussenaue u. Weihergeb.nw. Eschenbach DLFF-0910 DL-04413, DL-04414, DL-04418

Not too far away from three castles is nice, however often difficult to tell.

The motive from old and new castle Dießfurth was also used on one of our former picture-QSL-cards.