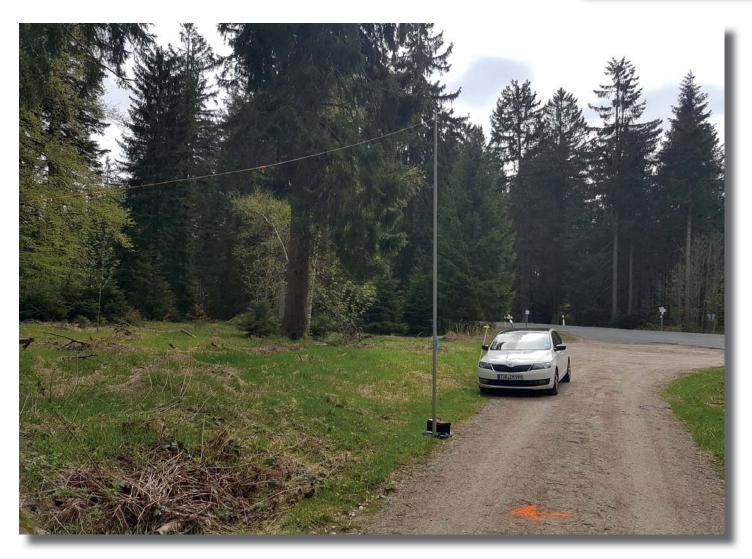

## Nature-Reserve Schneeberggebiet und Goldkronacher Forst DLFF-0914

This area is a big one in Naturepark Fichtelgebirge. Was there close to the location were we started in 2019 for combined SOTA/WWFF-activity. Activity happened after work for about three hours. Altogether 356 contacts with 34 DXCC-countries and 330 different hunters were done. 76 in CW vs. 280 in SSB.